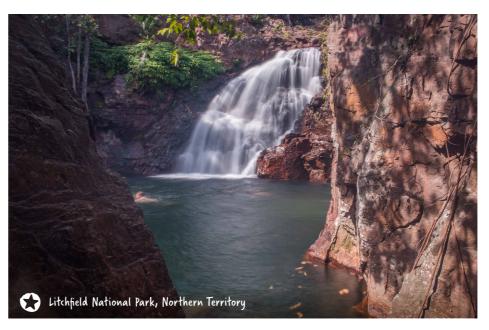

## Witness rocky red cliffs, monsoon forests and plunging waterfalls

- Visit World Heritage-Listed Kakadu and the National Parks of Nitmiluk (Katherine Gorge) and Litchfield
- Join a cruise to get close and personal to crocodiles, and a variety of birdlife in their natural habitat
- Learn about the cultural importance of the spectacular **West Arnhem Land** landscapes through the eyes of a local Bininj guide