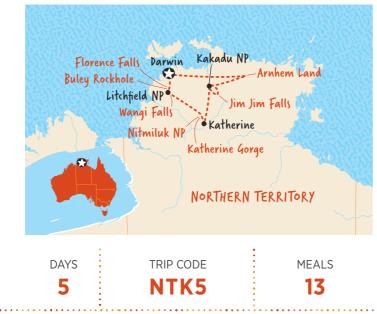

### TOP END & ARNHEM LAND ADVENTURE

DARWIN TO DARWIN

Vitually value and dilly many and family

Park, Northern Territory

## Witness rocky red cliffs, monsoon forests and plunging waterfalls

- Visit World Heritage-Listed Kakadu and the National Parks of Nitmiluk (Katherine Gorge) and Litchfield
- Join a cruise to get close and personal to crocodiles, and a variety of birdlife in their natural habitat
- Learn about the cultural importance of the spectacular **West Arnhem Land** landscapes through the eyes of a local Bininj guide

For full itinerary, departure dates and inclusions enter **NTK5** on our website.