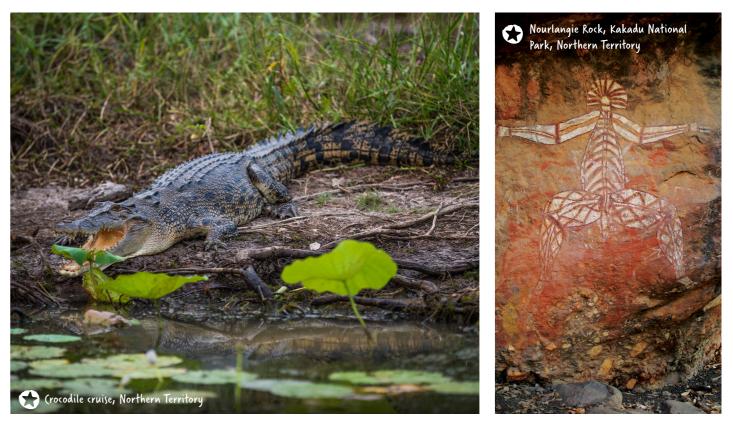

## Witness rocky red cliffs, monsoon forests and plunging waterfalls

- Visit World Heritage-Listed Kakadu and the National Parks of Nitmiluk (Katherine Gorge) and Litchfield
- Join a cruise to get close and personal to crocodiles, and a variety of birdlife in their natural habitat
- Learn about the cultural importance of the spectacular **West Arnhem Land** landscapes through the eyes of a local Bininj guide